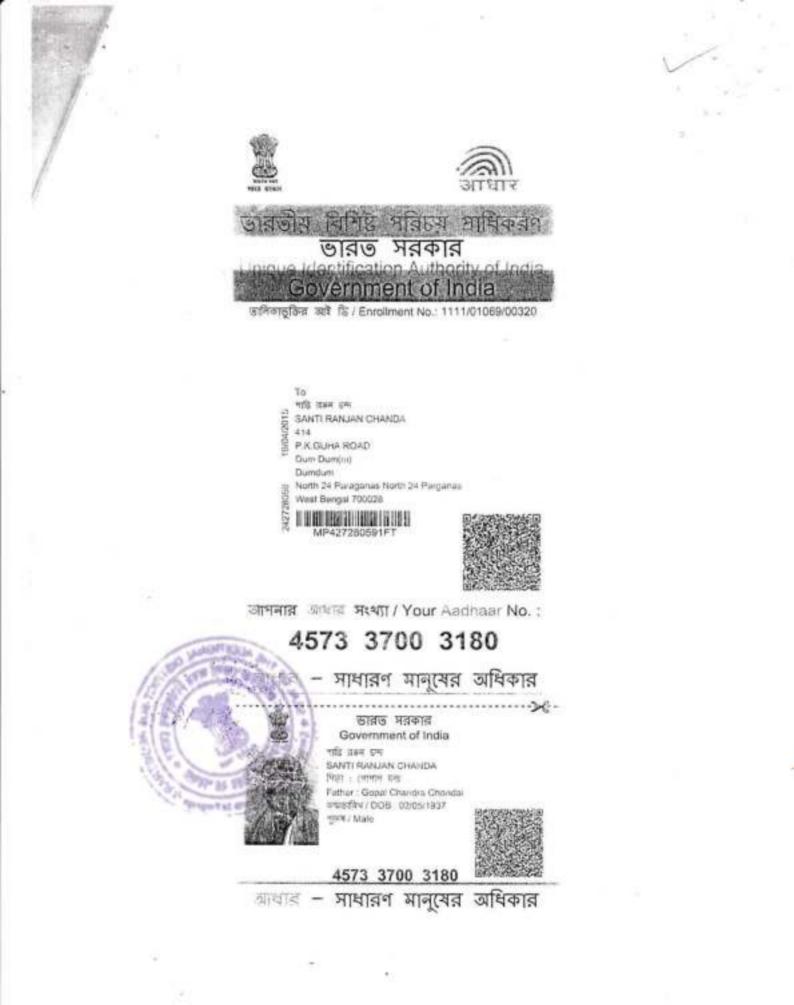

#### BETWEEN

(1) SRI DIPAK CHANDA, having Aadhaar Card No. 912797222061, (2) SRI PRADIP CHANDRA CHANDA, having EPIC No. – KTF1265057, (3) SRI TAPAN CHANDA, having Aadhaar Card No. 446072293703, (4) SRI TARUN CHANDA having Income Tax PAN AIMPC3451F all sons of Late Sailendra Chanda alias Sailendra Nath Chanda all residing at 332, Sarat Bose Road, P.O – Rabindra Nagar, P.S. – Dumdum, District : North 24 Parganas, Kolkata – 700065 and (5) SMT. SANDHYA MAJUMDAR wife of Sri Sisir Majumder and daughter of Late Sailendra Chanda, having Aadhaar Card No.927360737039 residing at P.C. 27, Arjunpur Paschimpara, Rajarhat, Gopalpur (M), Arjunpur under P.S. : Baguihati, District : North 24 Parganas, Kolkata – 700 059, (6) SMT. ERA DEY wife of Indrajit Dey having Income Tax PAN – AWCPD0746J residing at 100/71, Bhagabati Park, Kolkata – 700 074, (7) SANTI RANJAN CHANDA son of Late Gopal Chandra Chanda having Aadhaar Card No. 4573 3700 3180 residing at 414, P.K. Guha Road, Dum Dum (M), North 24 Parganas, Kolkata – 700 028,