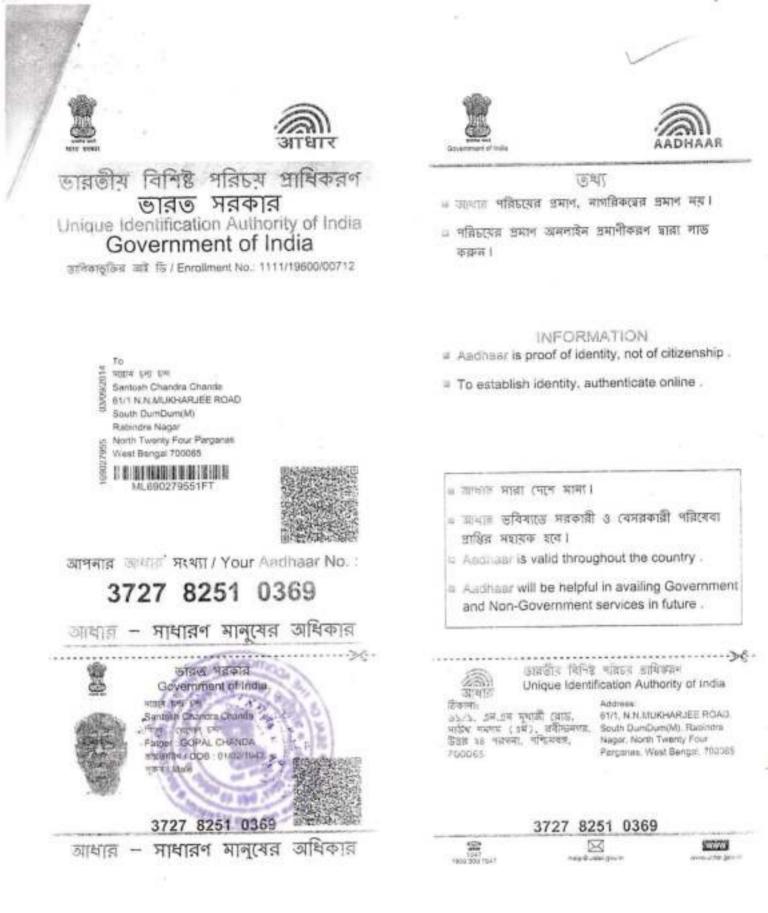

(8) SANTOSH CHANDRA CHANDA son of Late Gopal Chanda having Aadhaar Card No. 3727 8251 0369 residing at 61/1, N.N.Mukherjee Road, South Dum Dum (M), Rabindranagar, North 24 Parganas, Kolkata – 700 065, (9) SANJIB KUMAR CHANDA son of Late Gopal Chanda having Aadhaar Card No. 9978 9301 3623 residing at 89, Dr. S.P.Mukherjee Road, Dum Dum Cant., Dum Dum (M), North 24 Parganas, Kolkata – 700 028, (10) BISHNU CHANDA son of Late Nepal Chanda, having Income Tax PAN ANHPC6897M, residing at 94, P.K.Guha Lane, Dum Dum Cant., Dum Dum (M), Near Kamalapur Thana, North 24 Parganas, Kolkata – 700 028, (11) CHANDAN CHANDA son of Late Nepal Chanda having Aadhaar Card No. 9884 0281 6337 residing at 61/1, N.N.Mukherjee Road, South Dum Dum (M), Rabindranagar, North 24 Parganas, Kolkata – 700 065 hereinafter collectively called the " LAND OWNERS" (which expression shall unless excluded by or repugnant to the context be deemed to mean and include their successors, administrators, and assigns) of the FIRST PART.