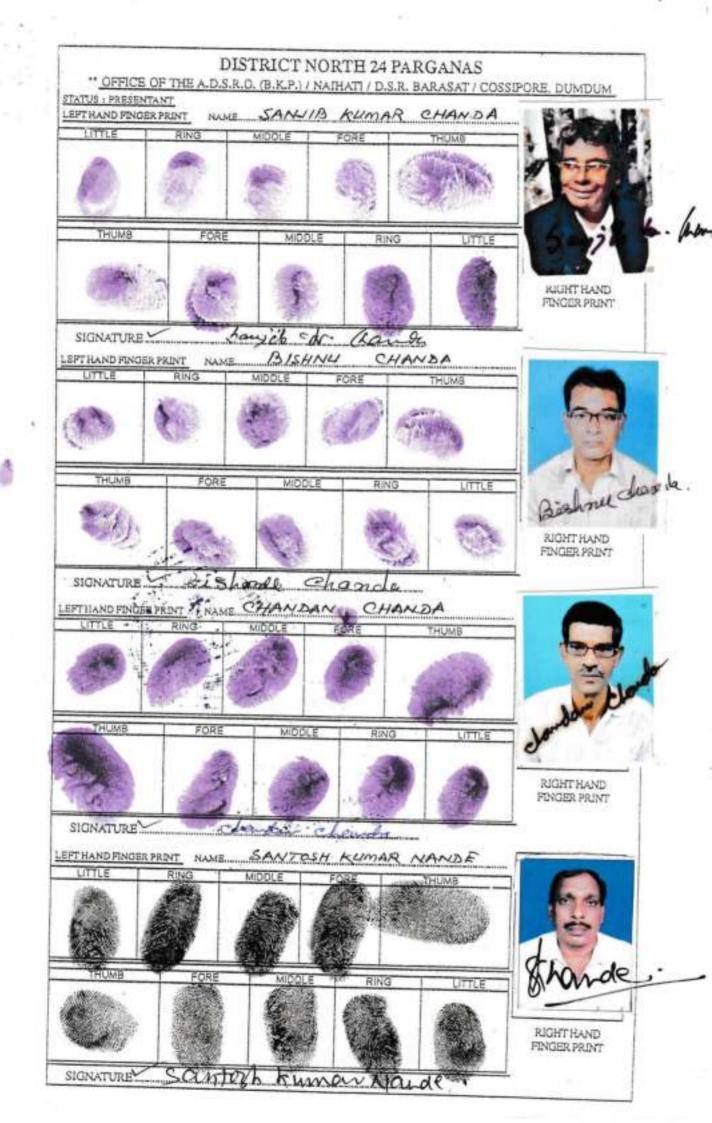

#### Government of West Bengal

Department of Finance (Revenue), Directorate of Registration and Stamp Revenue OFFICE OF THE A.D.S.R. COSSIPORE DUMDUM, District Name :North 24-Parganas Signature / LTI Sheet of Query No/Year 15060001258149/2016

I. Signature of the Person(s) admitting the Execution at Private Residence.

| SI<br>No. | Name of the Executant                                                                                                                                                                    | Category  | Bkata<br>A | Finger Print | Signature with date                           |
|-----------|------------------------------------------------------------------------------------------------------------------------------------------------------------------------------------------|-----------|------------|--------------|-----------------------------------------------|
| 1         | Smt Era Dey 100/71,<br>Bhagabati Park, P.O:-<br>Motijhil, P.S:- Dum Dum,<br>Dum Dum, District:-North<br>24-Parganas, West<br>Bengal, India, PIN -<br>700074                              | Land Lord |            | 0            | est de                                        |
| SI<br>No. | Name of the Executant                                                                                                                                                                    | Category  | Photo      | Finger Print | Signature with<br>date                        |
| 2         | Shri Santi Ranjan<br>Chanda 414, P. K. Guha<br>Road, P.O:- Dumdum<br>Cantonment, P.S:- Dum<br>Dum, Dum Dum,<br>District:-North 24-<br>Parganas, West Bengal,<br>India, PIN - 700028      | Land Lord |            |              | Junt. Kang                                    |
| SI<br>No. | Name of the Executant                                                                                                                                                                    | Category  |            | Finger Print | Signature with<br>ني date                     |
| 3         | Shri Santosh Chandra<br>Chanda 61/1, N. N.<br>Mukherjee Road, P.O:-<br>Rabindranagar, P.S:-<br>Dum Dum, Dum Dum,<br>District:-North 24-<br>Parganas, West Bengal,<br>India, PIN - 700065 | Land Lord |            |              | Par and A |

Query No:-15060001258149/2016, 14/09/2016 11:05:39 AM COSSIPORE DUMDUM (A.D.S.R.)

| SI<br>No. | Name of the Executant                                                                                                                                                                       | Category   | Photo                                                                                                                                                                                                          | Finger Print                                                         | Signature with<br>date |
|-----------|---------------------------------------------------------------------------------------------------------------------------------------------------------------------------------------------|------------|----------------------------------------------------------------------------------------------------------------------------------------------------------------------------------------------------------------|----------------------------------------------------------------------|------------------------|
| 4         | Shri Sanjib Kumar<br>Chanda 89, Dr. S. P.<br>Mukherjee Road, P.O:-<br>Dumdum Cantonment,<br>P.S:- Dum Dum, Dum<br>Dum, District:-North 24-<br>Parganas, West Bengal,<br>India, PIN - 700028 | Land Lord  |                                                                                                                                                                                                                |                                                                      | Sawjibed ( hould       |
| SI<br>No. | Name of the Executant                                                                                                                                                                       | Category   | Photo                                                                                                                                                                                                          | Finger Print                                                         | Signature with<br>date |
| 5         | Shri Chandan Chanda<br>61/1, N. N. Mukherjee<br>Road, P.O:-<br>Rabindranagar, P.S:-<br>Dum Dum, Dum Dum,<br>District:-North 24-<br>Parganas, West Bengal,<br>India, PIN - 700065            | Land Lord  |                                                                                                                                                                                                                |                                                                      | clardar clarg          |
| SI<br>No. | Name and Address of                                                                                                                                                                         | identifier | Identifier of                                                                                                                                                                                                  | 1                                                                    | Signature with<br>date |
| 1         | Mr Ajit Bandyopadhyay<br>Son of Late H Bandyopa<br>Barrackpore Court, P.O:-<br>Barrackpore, P.S:- Barrac<br>Barrackpore, District:-Nor<br>Parganas, West Bengal,<br>700120                  | th 24-     | Shri Dipak Chanda, Shri Pra<br>Chanda, Shri Tapan Chanda<br>Chanda, Smt Sandhya Majur<br>Dey, Shri Santi Ranjan Char<br>Chandra Chanda, Shri Sanjil<br>Shri Bishnu Chanda, Shri Cr<br>Shri Santosh Kumar Nande | , Shri Tarun<br>mder, Smt Era<br>ida, Shri Santosh<br>b Kumar Chanda | 1 1 AV                 |