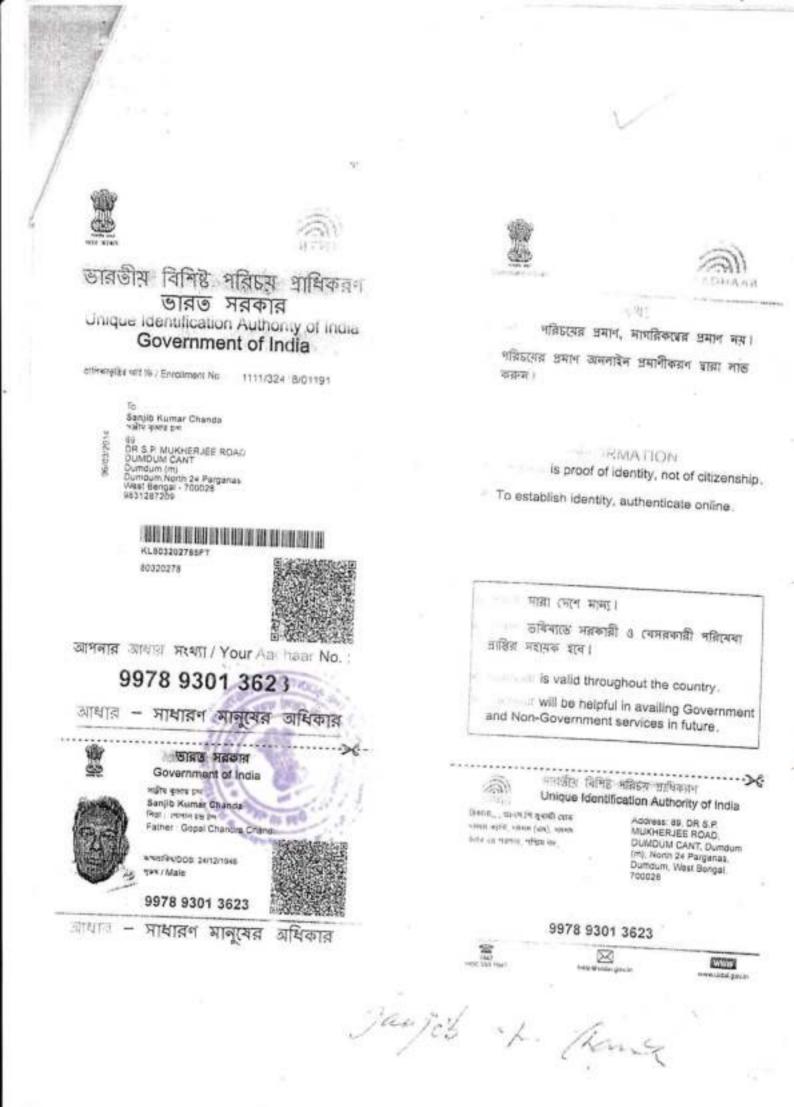

(8) SANTOSH CHANDRA CHANDA son of Late Gopal Chanda having Aadhaar Card No. 3727 8251 0369 residing at 61/1, N.N.Mukherjee Road, South Dum Dum (M), Rabindranagar, North 24 Parganas, Kolkata – 700 065, (9) SANJIB KUMAR CHANDA son of Late Gopal Chanda having Aadhaar Card No. 9978 9301 3623 residing at 89, Dr. S.P.Mukherjee Road, Dum Dum Cant., Dum Dum (M), North 24 Parganas, Kolkata – 700 028, (10) BISHNU CHANDA son of Late Nepal Chanda, having Income Tax PAN ANHPC6897M, residing at 94, P.K.Guha Lane, Dum Dum Cant., Dum Dum (M), Near Kamalapur Thana, North 24 Parganas, Kolkata – 700 028, (11) CHANDAN CHANDA son of Late Nepal Chanda having Aadhaar Card No. 9884 0281 6337 residing at 61/1, N.N.Mukherjee Road, South Dum Dum (M), Rabindranagar, North 24 Parganas, Kolkata – 700 065 hereinafter collectively called the " LAND OWNERS" (which expression shall unless excluded by or repugnant to the context be deemed to mean and include their successors, administrators, and assigns) of the FIRST PART.