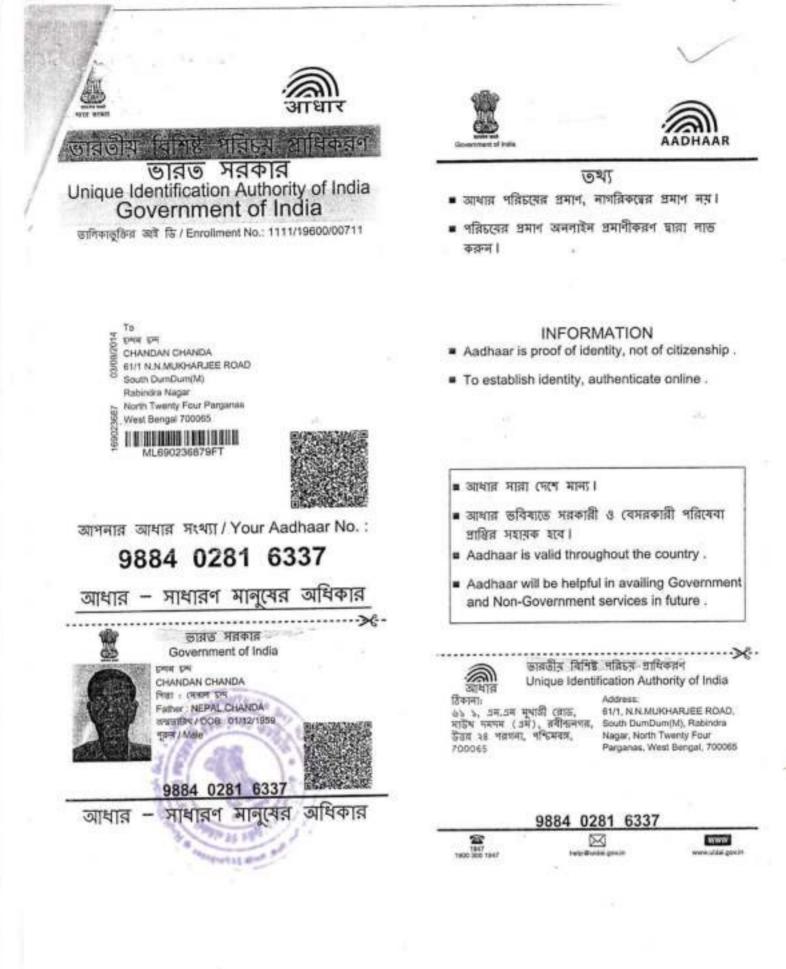

(8) SANTOSH CHANDRA CHANDA son of Late Gopal Chanda having Aadhaar Card No. 3727 8251 0369 residing at 61/1, N.N.Mukherjee Road, South Dum Dum (M), Rabindranagar, North 24 Parganas, Kolkata – 700 065, (9) SANJIB KUMAR CHANDA son of Late Gopal Chanda having Aadhaar Card No. 9978 9301 3623 residing at 89, Dr. S.P.Mukherjee Road, Dum Dum Cant., Dum Dum (M), North 24 Parganas, Kolkata – 700 028, (10) BISHNU CHANDA son of Late Nepal Chanda, having Income Tax PAN ANHPC6897M, residing at 94, P.K.Guha Lane, Dum Dum Cant., Dum Dum (M), Near Kamalapur Thana, North 24 Parganas, Kolkata – 700 028, (11) CHANDAN CHANDA son of Late Nepal Chanda having Aadhaar Card No. 9884 0281 6337 residing at 61/1, N.N.Mukherjee Road, South Dum Dum (M), Rabindranagar, North 24 Parganas, Kolkata – 700 065 hereinafter collectively called the " LAND OWNERS" (which expression shall unless excluded by or repugnant to the context be deemed to mean and include their successors, administrators, and assigns) of the FIRST PART.