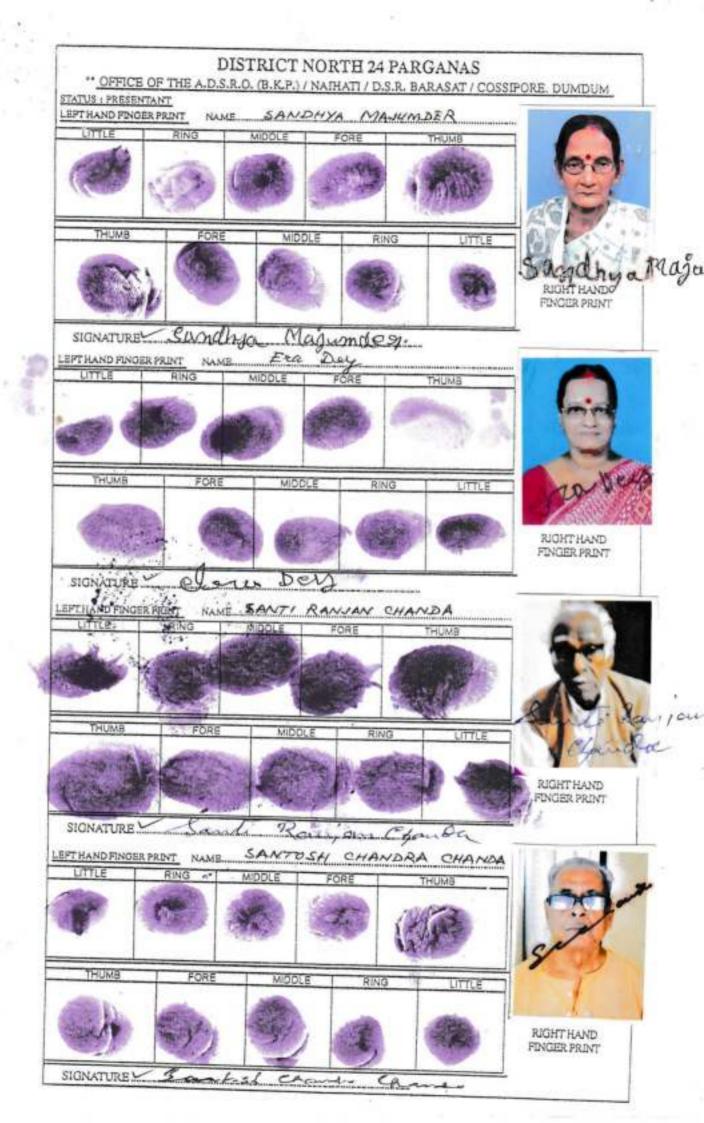

#### BETWEEN

(1) SRI DIPAK CHANDA, having Aadhaar Card No. 912797222061, (2) SRI PRADIP CHANDRA CHANDA, having EPIC No. – KTF1265057, (3) SRI TAPAN CHANDA, having Aadhaar Card No. 446072293703, (4) SRI TARUN CHANDA having Income Tax PAN AIMPC3451F all sons of Late Sailendra Chanda alias Sailendra Nath Chanda all residing at 332, Sarat Bose Road, P.O – Rabindra Nagar, P.S. – Dumdum, District : North 24 Parganas, Kolkata – 700065 and (5) SMT. SANDHYA MAJUMDAR wife of Sri Sisir Majumder and daughter of Late Sailendra Chanda, having Aadhaar Card No.927360737039 residing at P.C. 27, Arjunpur Paschimpara, Rajarhat, Gopalpur (M), Arjunpur under P.S. : Baguihati, District : North 24 Parganas, Kolkata – 700 059, (6) SMT. ERA DEY wife of Indrajit Dey having Income Tax PAN – AWCPD0746J residing at 100/71, Bhagabati Park, Kolkata – 700 074, (7) SANTI RANJAN CHANDA son of Late Gopal Chandra Chanda having Aadhaar Card No. 4573 3700 3180 residing at 414, P.K. Guha Road, Dum Dum (M), North 24 Parganas, Kolkata – 700 028,

(8) SANTOSH CHANDRA CHANDA son of Late Gopal Chanda having Aadhaar Card No. 3727 8251 0369 residing at 61/1, N.N.Mukherjee Road, South Dum Dum (M), Rabindranagar, North 24 Parganas, Kolkata – 700 065, (9) SANJIB KUMAR CHANDA son of Late Gopal Chanda having Aadhaar Card No. 9978 9301 3623 residing at 89, Dr. S.P.Mukherjee Road, Dum Dum Cant., Dum Dum (M), North 24 Parganas, Kolkata – 700 028, (10) BISHNU CHANDA son of Late Nepal Chanda, having Income Tax PAN ANHPC6897M, residing at 94, P.K.Guha Lane, Dum Dum Cant., Dum Dum (M), Near Kamalapur Thana, North 24 Parganas, Kolkata – 700 028, (11) CHANDAN CHANDA son of Late Nepal Chanda having Aadhaar Card No. 9884 0281 6337 residing at 61/1, N.N.Mukherjee Road, South Dum Dum (M), Rabindranagar, North 24 Parganas, Kolkata – 700 065 hereinafter collectively called the " LAND OWNERS" (which expression shall unless excluded by or repugnant to the context be deemed to mean and include their successors, administrators, and assigns) of the FIRST PART.

I. Signature of the Person(s) admitting the Execution at Private Residence.

| SI<br>No. | Name of the Executant                                                                                                                                                                    | Category  | Bkata<br>A | Finger Print | Signature with date                           |
|-----------|------------------------------------------------------------------------------------------------------------------------------------------------------------------------------------------|-----------|------------|--------------|-----------------------------------------------|
| 1         | Smt Era Dey 100/71,<br>Bhagabati Park, P.O:-<br>Motijhil, P.S:- Dum Dum,<br>Dum Dum, District:-North<br>24-Parganas, West<br>Bengal, India, PIN -<br>700074                              | Land Lord |            | 0            | est de                                        |
| SI<br>No. | Name of the Executant                                                                                                                                                                    | Category  | Photo      | Finger Print | Signature with<br>date                        |
| 2         | Shri Santi Ranjan<br>Chanda 414, P. K. Guha<br>Road, P.O:- Dumdum<br>Cantonment, P.S:- Dum<br>Dum, Dum Dum,<br>District:-North 24-<br>Parganas, West Bengal,<br>India, PIN - 700028      | Land Lord |            |              | Junt. Kang                                    |
| SI<br>No. | Name of the Executant                                                                                                                                                                    | Category  |            | Finger Print | Signature with<br>ني date                     |
| 3         | Shri Santosh Chandra<br>Chanda 61/1, N. N.<br>Mukherjee Road, P.O:-<br>Rabindranagar, P.S:-<br>Dum Dum, Dum Dum,<br>District:-North 24-<br>Parganas, West Bengal,<br>India, PIN - 700065 | Land Lord |            |              | Par and A |

Query No:-15060001258149/2016, 14/09/2016 11:05:39 AM COSSIPORE DUMDUM (A.D.S.R.)

| SI<br>No. | Name of the Executant                                                                                                                                                                       | Category   | Photo                                                                                                                                                                                                          | Finger Print                                                         | Signature with<br>date |
|-----------|---------------------------------------------------------------------------------------------------------------------------------------------------------------------------------------------|------------|----------------------------------------------------------------------------------------------------------------------------------------------------------------------------------------------------------------|----------------------------------------------------------------------|------------------------|
| 4         | Shri Sanjib Kumar<br>Chanda 89, Dr. S. P.<br>Mukherjee Road, P.O:-<br>Dumdum Cantonment,<br>P.S:- Dum Dum, Dum<br>Dum, District:-North 24-<br>Parganas, West Bengal,<br>India, PIN - 700028 | Land Lord  |                                                                                                                                                                                                                |                                                                      | Sawjibed ( hould       |
| SI<br>No. | Name of the Executant                                                                                                                                                                       | Category   | Photo                                                                                                                                                                                                          | Finger Print                                                         | Signature with<br>date |
| 5         | Shri Chandan Chanda<br>61/1, N. N. Mukherjee<br>Road, P.O:-<br>Rabindranagar, P.S:-<br>Dum Dum, Dum Dum,<br>District:-North 24-<br>Parganas, West Bengal,<br>India, PIN - 700065            | Land Lord  |                                                                                                                                                                                                                |                                                                      | clardar clarg          |
| SI<br>No. | Name and Address of                                                                                                                                                                         | identifier | Identifier of                                                                                                                                                                                                  | 1                                                                    | Signature with<br>date |
| 1         | Mr Ajit Bandyopadhyay<br>Son of Late H Bandyopa<br>Barrackpore Court, P.O:-<br>Barrackpore, P.S:- Barrac<br>Barrackpore, District:-Nor<br>Parganas, West Bengal,<br>700120                  | th 24-     | Shri Dipak Chanda, Shri Pra<br>Chanda, Shri Tapan Chanda<br>Chanda, Smt Sandhya Majur<br>Dey, Shri Santi Ranjan Char<br>Chandra Chanda, Shri Sanjil<br>Shri Bishnu Chanda, Shri Cr<br>Shri Santosh Kumar Nande | , Shri Tarun<br>mder, Smt Era<br>ida, Shri Santosh<br>b Kumar Chanda | 1 1 AV                 |