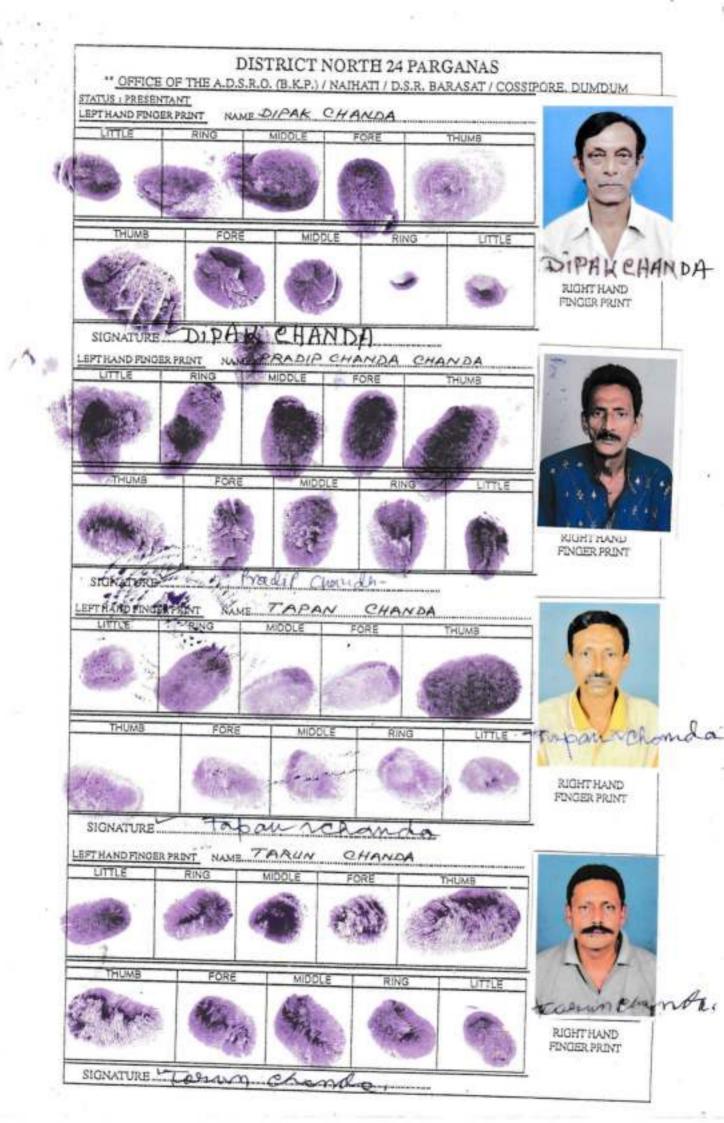

#### BETWEEN

(1) SRI DIPAK CHANDA, having Aadhaar Card No. 912797222061, (2) SRI PRADIP CHANDRA CHANDA, having EPIC No. – KTF1265057, (3) SRI TAPAN CHANDA, having Aadhaar Card No. 446072293703, (4) SRI TARUN CHANDA having Income Tax PAN AIMPC3451F all sons of Late Sailendra Chanda alias Sailendra Nath Chanda all residing at 332, Sarat Bose Road, P.O – Rabindra Nagar, P.S. – Dumdum, District : North 24 Parganas, Kolkata – 700065 and (5) SMT. SANDHYA MAJUMDAR wife of Sri Sisir Majumder and daughter of Late Sailendra Chanda, having Aadhaar Card No.927360737039 residing at P.C. 27, Arjunpur Paschimpara, Rajarhat, Gopalpur (M), Arjunpur under P.S. : Baguihati, District : North 24 Parganas, Kolkata – 700 059, (6) SMT. ERA DEY wife of Indrajit Dey having Income Tax PAN – AWCPD0746J residing at 100/71, Bhagabati Park, Kolkata – 700 074, (7) SANTI RANJAN CHANDA son of Late Gopal Chandra Chanda having Aadhaar Card No. 4573 3700 3180 residing at 414, P.K. Guha Road, Dum Dum (M), North 24 Parganas, Kolkata – 700 028,

(8) SANTOSH CHANDRA CHANDA son of Late Gopal Chanda having Aadhaar Card No. 3727 8251 0369 residing at 61/1, N.N.Mukherjee Road, South Dum Dum (M), Rabindranagar, North 24 Parganas, Kolkata – 700 065, (9) SANJIB KUMAR CHANDA son of Late Gopal Chanda having Aadhaar Card No. 9978 9301 3623 residing at 89, Dr. S.P.Mukherjee Road, Dum Dum Cant., Dum Dum (M), North 24 Parganas, Kolkata – 700 028, (10) BISHNU CHANDA son of Late Nepal Chanda, having Income Tax PAN ANHPC6897M, residing at 94, P.K.Guha Lane, Dum Dum Cant., Dum Dum (M), Near Kamalapur Thana, North 24 Parganas, Kolkata – 700 028, (11) CHANDAN CHANDA son of Late Nepal Chanda having Aadhaar Card No. 9884 0281 6337 residing at 61/1, N.N.Mukherjee Road, South Dum Dum (M), Rabindranagar, North 24 Parganas, Kolkata – 700 065 hereinafter collectively called the " LAND OWNERS" (which expression shall unless excluded by or repugnant to the context be deemed to mean and include their successors, administrators, and assigns) of the FIRST PART.

I. Signature of the Person(s) admitting the Execution at Private Residence.

| SI<br>No. | Name of the Executant                                                                                                                                                                    | Category  | Bkata<br>A | Finger Print | Signature with date                           |
|-----------|------------------------------------------------------------------------------------------------------------------------------------------------------------------------------------------|-----------|------------|--------------|-----------------------------------------------|
| 1         | Smt Era Dey 100/71,<br>Bhagabati Park, P.O:-<br>Motijhil, P.S:- Dum Dum,<br>Dum Dum, District:-North<br>24-Parganas, West<br>Bengal, India, PIN -<br>700074                              | Land Lord |            | 0            | est de                                        |
| SI<br>No. | Name of the Executant                                                                                                                                                                    | Category  | Photo      | Finger Print | Signature with<br>date                        |
| 2         | Shri Santi Ranjan<br>Chanda 414, P. K. Guha<br>Road, P.O:- Dumdum<br>Cantonment, P.S:- Dum<br>Dum, Dum Dum,<br>District:-North 24-<br>Parganas, West Bengal,<br>India, PIN - 700028      | Land Lord |            |              | Junt. Kang                                    |
| SI<br>No. | Name of the Executant                                                                                                                                                                    | Category  |            | Finger Print | Signature with<br>ني date                     |
| 3         | Shri Santosh Chandra<br>Chanda 61/1, N. N.<br>Mukherjee Road, P.O:-<br>Rabindranagar, P.S:-<br>Dum Dum, Dum Dum,<br>District:-North 24-<br>Parganas, West Bengal,<br>India, PIN - 700065 | Land Lord |            |              | Par and A |

Query No:-15060001258149/2016, 14/09/2016 11:05:39 AM COSSIPORE DUMDUM (A.D.S.R.)

| SI<br>No. | Name of the Executant                                                                                                                                                                       | Category   | Photo                                                                                                                                                                                                          | Finger Print                                                         | Signature with<br>date |
|-----------|---------------------------------------------------------------------------------------------------------------------------------------------------------------------------------------------|------------|----------------------------------------------------------------------------------------------------------------------------------------------------------------------------------------------------------------|----------------------------------------------------------------------|------------------------|
| 4         | Shri Sanjib Kumar<br>Chanda 89, Dr. S. P.<br>Mukherjee Road, P.O:-<br>Dumdum Cantonment,<br>P.S:- Dum Dum, Dum<br>Dum, District:-North 24-<br>Parganas, West Bengal,<br>India, PIN - 700028 | Land Lord  |                                                                                                                                                                                                                |                                                                      | Sawjibed ( hould       |
| SI<br>No. | Name of the Executant                                                                                                                                                                       | Category   | Photo                                                                                                                                                                                                          | Finger Print                                                         | Signature with<br>date |
| 5         | Shri Chandan Chanda<br>61/1, N. N. Mukherjee<br>Road, P.O:-<br>Rabindranagar, P.S:-<br>Dum Dum, Dum Dum,<br>District:-North 24-<br>Parganas, West Bengal,<br>India, PIN - 700065            | Land Lord  |                                                                                                                                                                                                                |                                                                      | clardar clarg          |
| SI<br>No. | Name and Address of                                                                                                                                                                         | identifier | Identifier of                                                                                                                                                                                                  | 1                                                                    | Signature with<br>date |
| 1         | Mr Ajit Bandyopadhyay<br>Son of Late H Bandyopa<br>Barrackpore Court, P.O:-<br>Barrackpore, P.S:- Barrac<br>Barrackpore, District:-Nor<br>Parganas, West Bengal,<br>700120                  | th 24-     | Shri Dipak Chanda, Shri Pra<br>Chanda, Shri Tapan Chanda<br>Chanda, Smt Sandhya Majur<br>Dey, Shri Santi Ranjan Char<br>Chandra Chanda, Shri Sanjil<br>Shri Bishnu Chanda, Shri Cr<br>Shri Santosh Kumar Nande | , Shri Tarun<br>mder, Smt Era<br>ida, Shri Santosh<br>b Kumar Chanda | 1 1 AV                 |